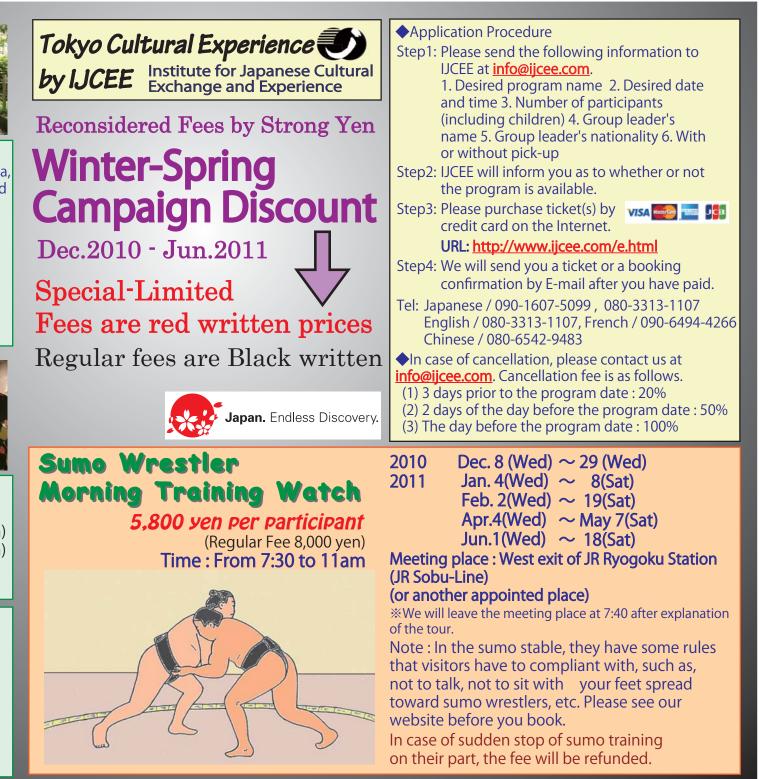

ople                                | 7,800        | (8,000)yen          |
| 3 people or more                        | 9,800        | (10,000) yen        |
| Additional Fee 2,500 yen per extra hour |              |                     |
| <b>%</b> Transportation and             | entrance fee | e are not included. |



Sushi Making and Sushi Party at Private Residence (2.5h) (TK01) Adult: 1 person 13,000yen (16,000 yen) 2 people or more 8,000yen (11,000 yen) Learn to cook various sushi and have a sushi party!

## **The World's Biggest Fish Market Walk** (8:45-10:45) (WT06) is available Adult: 1 person 7,000 yen 2 people or more 4,000 yen

Child: 3,000 yen

**\*\*Tuna Auction Watching Tour** (5:35-7:35) & (5:10 - 7:10) can not be provided according to the Tsukiji authority in this winter.